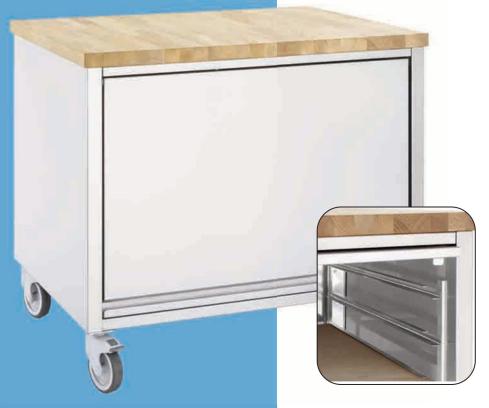

# **BREAD MAKING UNITS**

Stainless steel units on wheels, with beech top to store pieces of dough or for natural proving in bread making. The unit is designed to limit draughts and the wood to allows for better natural humidity

## **TECHNICAL SPECIFICATIONS**

- Stainless steel construction
- Height 900 mm
- Beech top
- Front door can be raised and stored under the work surface
- 6 slide bar levels
- 4 wheels Ø125 mm with 2 brakes.

#### **BREAD MAKING UNITS**

bread making unit 800 x 600 mm bread making unit 900 x 700 mm

Dim. hors-tout L x Px H 1025 x 800 x 900 mm

1025 x 800 x 900 mm

References 504 700 504 701