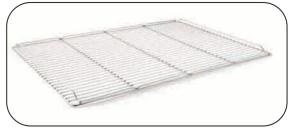

#### STAINLESS STEEL GRIDS

with reinforcements and stops with reinforcements and stops

800 x 600 mm 900 x 700 mm 805 087 805 088