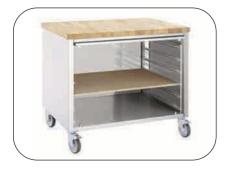

# **BREAD MAKING UNITS**

Stainless steel units on wheels, with beech top to store pieces of dough or for natural proving in bread making. The unit is designed to limit draughts and the wood to allows for better natural humidity

## **TECHNICAL SPECIFICATIONS**

- Stainless steel construction
- Height 900 mm
- Beech top
- Front door can be raised and stored under the work surface
- 6 slide bar levels
- 4 wheels Ø125 mm with 2 brakes.

#### **BREAD MAKING UNITS**

bread making unit 800 x 600 mm bread making unit 900 x 700 mm

Dim. hors-tout L x Px H 1025 x 800 x 900 mm

1025 x 800 x 900 mm

References 504 700 504 701