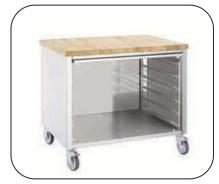

# **BREAD MAKING UNITS**

Stainless steel units on wheels, with beech top to store pieces of dough or for natural proving in bread making. The unit is designed to limit draughts and the wood to allows for better natural humidity

## **TECHNICAL SPECIFICATIONS**

- Stainless steel construction
- Height 900 mm
- Beech top
- Front door can be raised and stored under the work surface
- 6 slide bar levels
- 4 wheels Ø125 mm with 2 brakes.

#### **BREAD MAKING UNITS**

bread making unit 800 x 600 mm bread making unit 900 x 700 mm

Dim. hors-tout L x Px H 1025 x 800 x 900 mm

1025 x 800 x 900 mm

References 504 700 504 701