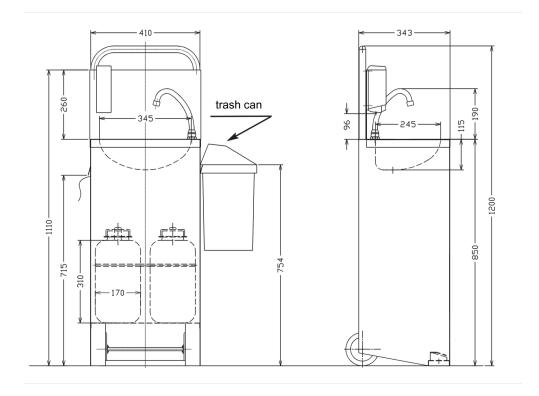

#### **Construction:**

- · Stainless steel construction,
- Tank dimensions: 415 x 315 mm, depth 115 mm.
- Stainless steel tube handle, diameter Ø 25 mm.
- Fixed wheels. Ø 125 mm
- Stainless steel splashback.
- Swan neck tap
- Foot control: electric pump powered by two 6 V batteries (12 V), supplied

#### Accessories included:

- 2 x 13-litre containers (clean water and waste water)
- Soap dispenser (500 ml capacity).
- Paper dispenser (1 roll supplied)
- · Hook-on waste bin
- Reference 806 517

RC Mâcon B 383 567 104 Code APE 295 E SA Capital 16 355 625 €