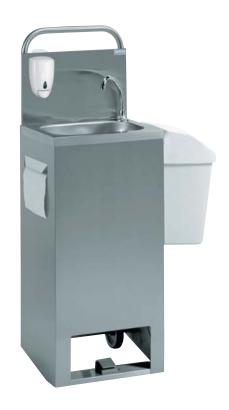

# **SELF-CONTAINED HAND WASH-BASINS**

Specially designed for mobile catering and food service, the stand-alone **Tournus hand** wash-basin is a complete, robust and ergonomic product.

### A complete hand wash-basin

It combines all the functions of a cleaning station:

- electrically controlled water supply at the base
- splash guard with soap dispenser (500 ml)
- hand towel dispenser protected by the tank cover
- removable waste bin with hinged lid
- supplied with 2 x 6-volt batteries (autonomy: 2,600 operations)

#### A robust hand wash-basin

Developed for use in harsh conditions, the **stand-alone hand wash-basin** is made of stainless steel. It has a 3-sided enclosure.

### An ergonomic hand wash-basin

It is easy to move thanks to the two fixed wheels (Ø 125 mm) and the handlebar at the top. The hand wash-basin has two 13-liter containers, one for clean water and the other for waste water. The containers are held in place by a removable bar when the unit is moved. There is space under the tank for storing two spare batteries.