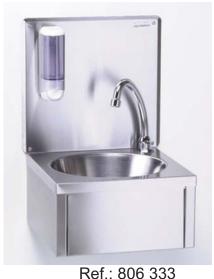

The **GA wash basin** exists as 3 models:

- without splash back
- with splash back
- with splash back and soap dispenser

Ref.: 806 332

| Designation                                         | Dimensions L x W x H |           |
|-----------------------------------------------------|----------------------|-----------|
|                                                     | overall (mm)         | Reference |
| GA hand wash-basin without splashback               | 330 x 330 x 170      | 806 331   |
| GA hand wash-basin with splashback                  | 350 x 300 x 500      | 806 332   |
| GA hand wash-basin with splashback + soap dispenser | 350 x 330 x 500      | 806 333   |