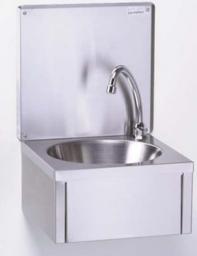

The **GA wash basin** exists as 3 models:

- without splash back
- with splash back
- with splash back and soap dispenser

Ref.: 806 332

| Designation                                         | Dimensions L x W x H |           |
|-----------------------------------------------------|----------------------|-----------|
|                                                     | overall (mm)         | Reference |
| GA hand wash-basin without splashback               | 330 x 330 x 170      | 806 331   |
| GA hand wash-basin with splashback                  | 350 x 300 x 500      | 806 332   |
| GA hand wash-basin with splashback + soap dispenser | 350 x 330 x 500      | 806 333   |