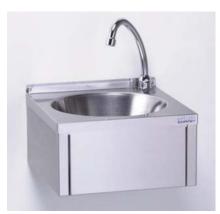

Ref.: 806 331

| Designation                                         | Dimensions L x W x H |           |
|-----------------------------------------------------|----------------------|-----------|
|                                                     | overall (mm)         | Reference |
| GA hand wash-basin without splashback               | 330 x 330 x 170      | 806 331   |
| GA hand wash-basin with splashback                  | 350 x 300 x 500      | 806 332   |
| GA hand wash-basin with splashback + soap dispenser | 350 x 330 x 500      | 806 333   |