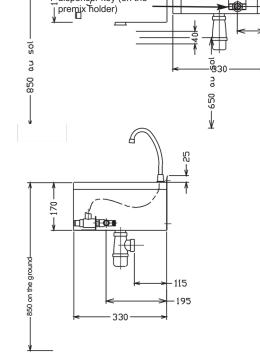

France :

Tél: 03 85 27 42 42 Fax : 03 85 27 42 50

Export : + 33 (0)3 85 27 42 65 Fax + 33 (0)3 85 27 42 60

E-mail: export@tournus.com

Site Web :

330 Æ 500 170de la composición de la composicinda composición de la composición de la composición 850 on the ground-▲ 650 on the ground 115 195 soap dispenser key located on the pre-mixer bracket 170 ¥ sol ٥C 115 850 -195 330

#### **Construction:**

- Stainless steel construction
- Tank Ø 275 mm, depth 115 mm
- Knee control via paddle with 6-second delay
- · EC EF temperature adjustment via a knob
- · Pre-mixer with non-return valves
- Connection via 2 male threaded inlets 15 x 21

## **GA WASH BASIN TECHNICAL SPECIFICATIONS**

350

Ц

→ 60

95

-705 on the ground