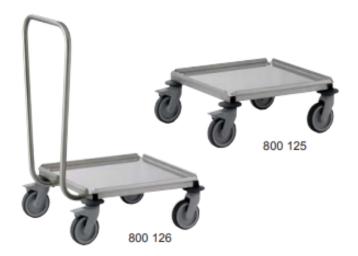

# **RACK AND TRAY DOLLIES**

rack dollies with ABS base

rack dollies with s/steel base

| Description                                              | Overall Dim.<br>l x W x h (mm) | Reference      |
|----------------------------------------------------------|--------------------------------|----------------|
| Rack dollies with ABS base                               | 570 x 570 x 225                | 800 111        |
| Rack dollies with ABS base and upstand                   | 630 x 570 x 900                | <u>800 112</u> |
| Stainless steel rack dollies                             | 570 x 570 x 225                | <u>800 125</u> |
| Stainless steel rack dollies with upstand                | 630 x 570 x 900                | <u>800 126</u> |
| Stainless steel tray dollies with upstand                | 870 x 570 x 900                | 800 130        |
| General purpose stainless steel rack dollies             | 515 x 515 x 165                | <u>800 101</u> |
| General purpose stainless steel rack dollies with handle | 630 x 515 x 850                | <u>800 102</u> |