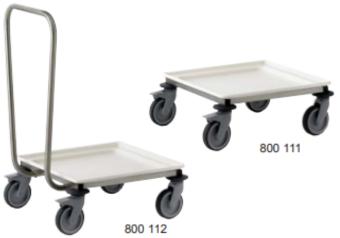

# **RACK AND TRAY DOLLIES**

rack dollies with ABS base

rack dollies with s/steel base

| Description                                              | Overall Dim.<br>l x W x h (mm) | Reference      |
|----------------------------------------------------------|--------------------------------|----------------|
| Rack dollies with ABS base                               | 570 x 570 x 225                | 800 111        |
| Rack dollies with ABS base and upstand                   | 630 x 570 x 900                | <u>800 112</u> |
| Stainless steel rack dollies                             | 570 x 570 x 225                | <u>800 125</u> |
| Stainless steel rack dollies with upstand                | 630 x 570 x 900                | <u>800 126</u> |
| Stainless steel tray dollies with upstand                | 870 x 570 x 900                | 800 130        |
| General purpose stainless steel rack dollies             | 515 x 515 x 165                | <u>800 101</u> |
| General purpose stainless steel rack dollies with handle | 630 x 515 x 850                | <u>800 102</u> |