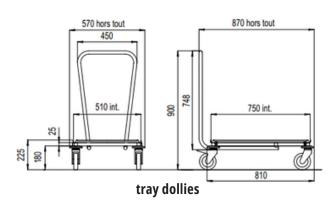

# **RACK AND TRAY DOLLIES**

rack dollies with ABS base

rack dollies with s/steel base

| Description                                              | Overall Dim.<br>l x W x h (mm) | Reference      |
|----------------------------------------------------------|--------------------------------|----------------|
| Rack dollies with ABS base                               | 570 x 570 x 225                | 800 111        |
| Rack dollies with ABS base and upstand                   | 630 x 570 x 900                | <u>800 112</u> |
| Stainless steel rack dollies                             | 570 x 570 x 225                | <u>800 125</u> |
| Stainless steel rack dollies with upstand                | 630 x 570 x 900                | <u>800 126</u> |
| Stainless steel tray dollies with upstand                | 870 x 570 x 900                | 800 130        |
| General purpose stainless steel rack dollies             | 515 x 515 x 165                | <u>800 101</u> |
| General purpose stainless steel rack dollies with handle | 630 x 515 x 850                | <u>800 102</u> |