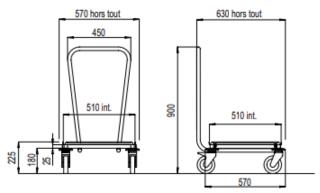

# **RACK AND TRAY DOLLIES**

rack dollies with ABS base

rack dollies with s/steel base

| Description                                              | Overall Dim.<br>l x W x h (mm) | Reference      |
|----------------------------------------------------------|--------------------------------|----------------|
| Rack dollies with ABS base                               | 570 x 570 x 225                | 800 111        |
| Rack dollies with ABS base and upstand                   | 630 x 570 x 900                | <u>800 112</u> |
| Stainless steel rack dollies                             | 570 x 570 x 225                | <u>800 125</u> |
| Stainless steel rack dollies with upstand                | 630 x 570 x 900                | <u>800 126</u> |
| Stainless steel tray dollies with upstand                | 870 x 570 x 900                | 800 130        |
| General purpose stainless steel rack dollies             | 515 x 515 x 165                | <u>800 101</u> |
| General purpose stainless steel rack dollies with handle | 630 x 515 x 850                | <u>800 102</u> |