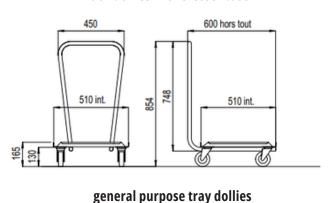

# **RACK AND TRAY DOLLIES**

rack dollies with ABS base

rack dollies with s/steel base

| Description                                              | Overall Dim.<br>l x W x h (mm) | Reference      |
|----------------------------------------------------------|--------------------------------|----------------|
| Rack dollies with ABS base                               | 570 x 570 x 225                | 800 111        |
| Rack dollies with ABS base and upstand                   | 630 x 570 x 900                | <u>800 112</u> |
| Stainless steel rack dollies                             | 570 x 570 x 225                | <u>800 125</u> |
| Stainless steel rack dollies with upstand                | 630 x 570 x 900                | <u>800 126</u> |
| Stainless steel tray dollies with upstand                | 870 x 570 x 900                | 800 130        |
| General purpose stainless steel rack dollies             | 515 x 515 x 165                | <u>800 101</u> |
| General purpose stainless steel rack dollies with handle | 630 x 515 x 850                | <u>800 102</u> |