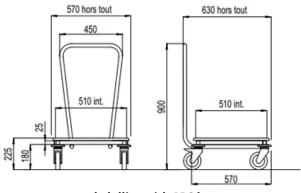

# **RACK AND TRAY DOLLIES**

rack dollies with ABS base

rack dollies with s/steel base

| Description                                              | Overall Dim.<br>l x W x h (mm) | Reference      |
|----------------------------------------------------------|--------------------------------|----------------|
| Rack dollies with ABS base                               | 570 x 570 x 225                | 800 111        |
| Rack dollies with ABS base and upstand                   | 630 x 570 x 900                | <u>800 112</u> |
| Stainless steel rack dollies                             | 570 x 570 x 225                | <u>800 125</u> |
| Stainless steel rack dollies with upstand                | 630 x 570 x 900                | <u>800 126</u> |
| Stainless steel tray dollies with upstand                | 870 x 570 x 900                | 800 130        |
| General purpose stainless steel rack dollies             | 515 x 515 x 165                | <u>800 101</u> |
| General purpose stainless steel rack dollies with handle | 630 x 515 x 850                | <u>800 102</u> |