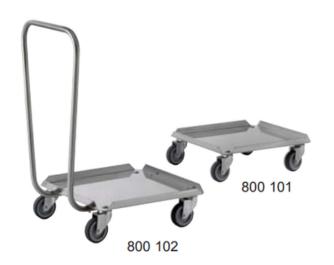

# **RACK AND TRAY DOLLIES**

rack dollies with ABS base

rack dollies with s/steel base

| Description                                              | Overall Dim.<br>l x W x h (mm) | Reference      |
|----------------------------------------------------------|--------------------------------|----------------|
| Rack dollies with ABS base                               | 570 x 570 x 225                | 800 111        |
| Rack dollies with ABS base and upstand                   | 630 x 570 x 900                | <u>800 112</u> |
| Stainless steel rack dollies                             | 570 x 570 x 225                | <u>800 125</u> |
| Stainless steel rack dollies with upstand                | 630 x 570 x 900                | <u>800 126</u> |
| Stainless steel tray dollies with upstand                | 870 x 570 x 900                | 800 130        |
| General purpose stainless steel rack dollies             | 515 x 515 x 165                | <u>800 101</u> |
| General purpose stainless steel rack dollies with handle | 630 x 515 x 850                | <u>800 102</u> |