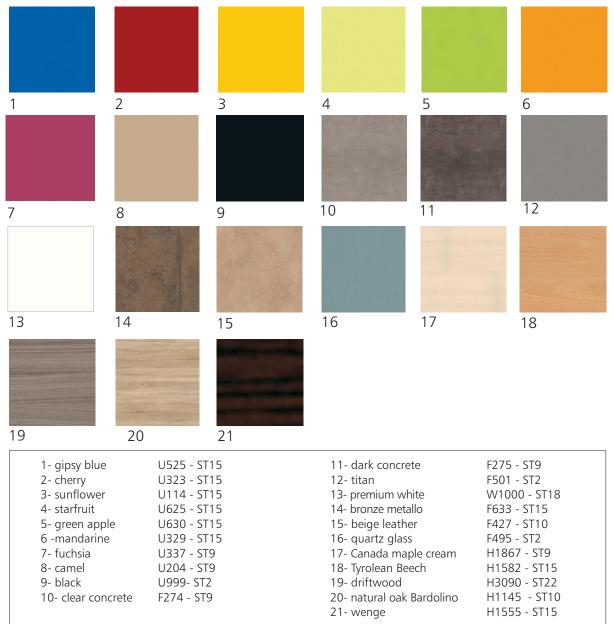

## 21 colours of panelling to choose from in the Eurodekor 2012-16 range by Egger.

Other colours possible: see ref. 703 503 page 113. Please make enquiries with us for the delivery time.

The Egger production sites are certified by PEFC and FSC, the two major sustainable forest management certification systems in the world.