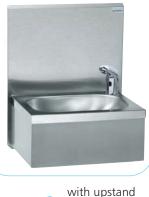

#### High quality, nice design at competitive price !

3 new models :

Attractive compromise between space and comfort. Its rectangular basin, 345 x 245 mm, provides plenty of room for washing your hands while occupying a limited space.

### STURDY

The GC wash basin is designed to be long-lasting. It is made of food quality stainless steel construction.

## ERGONOMIC

Automatic tap starting stopping as soon as hands are put in front or taken away from infra red detection cell, without delay. Electrical power supply by 6 volts battery with a service life of 350,000 presses (3 years).

It comes complete with a hot and cold water pre-mixer, equipped with check valves in order to protect the mains drinking water supply. The tap outlet has an aerator giving a softer stream of water with fewer splashes.