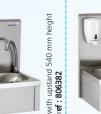

## ERGONOMIC

Automatic tap starting stopping as soon as hands are put in front or taken away from infra red detection cell, without delay. Electrical power supply by 6 volts battery with a service life of 350,000 presses (3 years).

It comes complete with a hot and cold water pre-mixer, equipped with check valves in order to protect the mains drinking water supply. The tap outlet has an aerator giving a softer stream of water with fewer splashes.