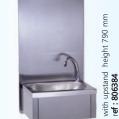

#### EASY INSTALLATION :

Supplied with 2 flexible hoses, trap and wall fixing support.