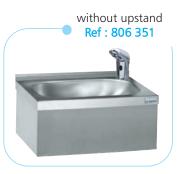

#### High quality, nice design at competitive price !

3 new models :

Attractive compromise between space and comfort. Its rectangular basin, 345 x 245 mm, provides plenty of room for washing your hands while occupying a limited space.

### STURDY

The GC wash basin is designed to be long-lasting. It is made of food quality stainless steel construction.

#### EASY INSTALLATION :

Supplied with 2 flexible hoses, trap and wall fixing support.