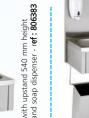

# LARGE RANGE :

- 3 models with electronic control.
- and always 6 models with knee control : knee-activated, with the tap triggered by pressing a paddle on the front.

vith upstand 790 mm height - soap dispenser + towel disp **ef : 806385** 