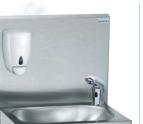

### GC HAND WASHBASIN WITH ELECTRONIC CONTROL

#### High quality, nice design at competitive price !

3 new models :

Attractive compromise between space and comfort. Its rectangular basin, 345 x 245 mm, provides plenty of room for washing your hands while occupying a limited space.

## ERGONOMIC

Automatic tap starting stopping as soon as hands are put in front or taken away from infra red detection cell, without delay. Electrical power supply by 6 volts battery with a service life of 350,000 presses (3 years).

It comes complete with a hot and cold water pre-mixer, equipped with check valves in order to protect the mains drinking water supply. The tap outlet has an aerator giving a softer stream of water with fewer splashes.