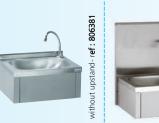

#### High quality, nice design at competitive price !

3 new models :

Attractive compromise between space and comfort. Its rectangular basin, 345 x 245 mm, provides plenty of room for washing your hands while occupying a limited space.

#### EASY INSTALLATION :

Supplied with 2 flexible hoses, trap and wall fixing support.