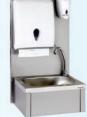

# LARGE RANGE :

- 3 models with electronic control.
- and always 6 models with knee control : knee-activated, with the tap triggered by pressing a paddle on the front.

vith upstand 790 mm height - soap dispenser + towel disp **ef : 806385** 