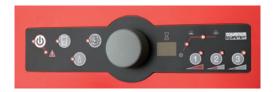

### Simple use of the control panel:

User-friendly operation. Continual display of the remaining warm up time. Automatic switch in reheating

compactness.

Modularity: reversible door

Same capacity with Tournus temperature holding banquet trolley with 10 and 15 levels.

#### Two regulation modes

#### Mono-Programme ovens

One single reheating duration to program.

#### **M**ULTI-PROGRAM OVENS

To simultaneously manage 3 durations of reheating with only one a discharge at the end of heating. Hygrometry function.