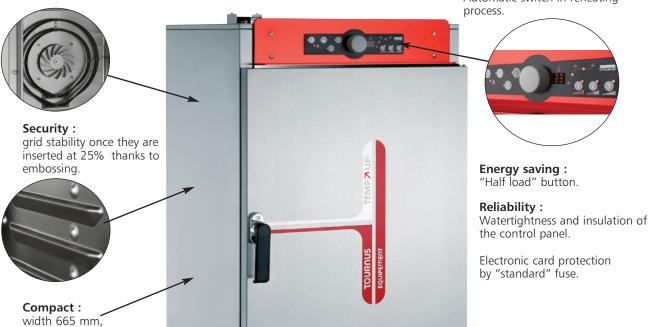

### Simple use of the control panel:

User-friendly operation. Continual display of the remaining warm up time. Automatic switch in reheating

compactness.

Modularity: reversible door

Same capacity with Tournus temperature holding banquet trolley with 10 and 15 levels.