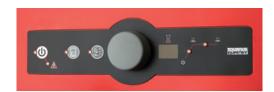

### Simple use of the control panel:

User-friendly operation. Continual display of the remaining warm up time. Automatic switch in reheating

compactness.

Modularity: reversible door

Same capacity with Tournus temperature holding banquet trolley with 10 and 15 levels.

#### Two regulation modes

#### Mono-Programme ovens

One single reheating duration to program.

#### **M**ULTI-PROGRAM OVENS

To simultaneously manage 3 durations of reheating with only one a discharge at the end of heating. Hygrometry function.