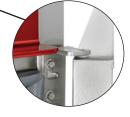

# Hygiene: Easy cleaning.

# Press-drawn sliders. Removable fan grid, washable machine.

Easy maintenance