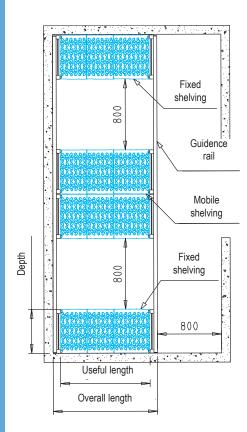

## MOBILE SHELVING WITH GUIDENCE RAILS

**Principle** : combinations made up of 2 fixed shelving placed on the ends connected by 2 guide bars fixed on the upper sides. In the middle, several shelvings are arranged on fixed wheels turned to the inside, which can slide freely.

5 level shelvings, height 2050 mm, with polypropylene removable shelves. The assembly's length varies from 2,50 to 6 metres. A minimum access space of 80 cm must be provided between the shelvings.

To make an order, please provide a plan of the room, indicating the position of the shelving, the location of the doors and any existing evaporators.