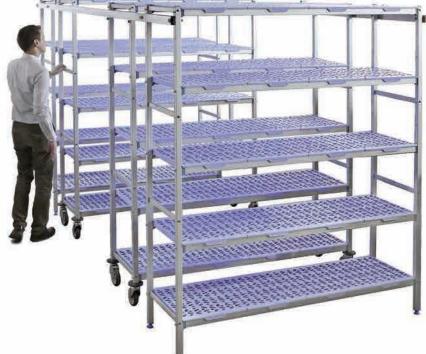

## MOBILE SHELVING WITH GUIDENCE RAILS

**Principle** : combinations made up of 2 fixed shelving placed on the ends connected by 2 guide bars fixed on the upper sides. In the middle, several shelvings are arranged on fixed wheels turned to the inside, which can slide freely.

5 level shelvings, height 2050 mm, with polypropylene removable shelves. The assembly's length varies from 2,50 to 6 metres. A minimum access space of 80 cm must be provided between the shelvings.

To make an order, please provide a plan of the room, indicating the position of the shelving, the location of the doors and any existing evaporators.