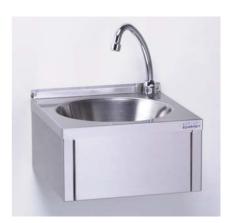

## **COMPACT**

The **GA wash basin's** compact size means it can fit into all kinds of premises, even the tiniest. Square in shape,  $30 \times 30$  cm, it provides the ideal solution for hand-washing without taking up too much space.

## **STURDY**

Made out of grade stainless steel, the GA wash basin is designed to last under the most intensive working conditions. The water supply is controlled by a knee-actuated paddle.

Ref.: 806 333