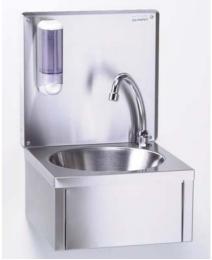

- without splash back
- with splash back
- · with splash back and soap dispenser

## **ERGONOMIC**

The round, half-spherical bowl,  $\emptyset$  275 mm, keeps splashing to the minimum. A space is provided underneath the bowl for the key to the soap dispenser.