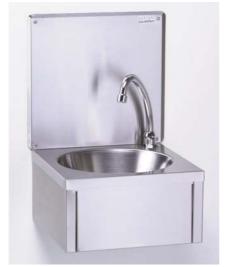

- without splash back
- with splash back
- · with splash back and soap dispenser

## **ERGONOMIC**

The round, half-spherical bowl,  $\emptyset$  275 mm, keeps splashing to the minimum. A space is provided underneath the bowl for the key to the soap dispenser.