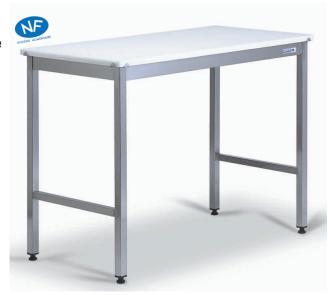

## **ROBUSTNESS**

Great load resistance: designed to receive daily the heaviest carcasses, load up to 200 kg.

- Welded whole construction.
- Legs and high level belt in stainless steel: legs 35 x 35 mm
  with cross reinforcement bars and high level belt 60 x 30 mm.
- High density polyethylene plate HD 500, thickness 25 mm, white.
  (Others colours available on request).

## **ERGONOMY**

Tables easily adaptables thanks to their conception and proposed options :

- Tables height 900 mm with adjustment jacks and non-slip rubber pads.
- The tables can be supplied with 4 wheels diameter 125 mm, including 2 with brakes, to eases the cleaning of the room at the end of the day.

## **HYGIENE**

No corners thanks to the conception, choice of materials and manufacturing process:

- smooth surfaces without asperities nor nooks
- legs with jacks with no visible thread.
- removable top and accessories
- "NF Hygiène Alimentaire" certificate