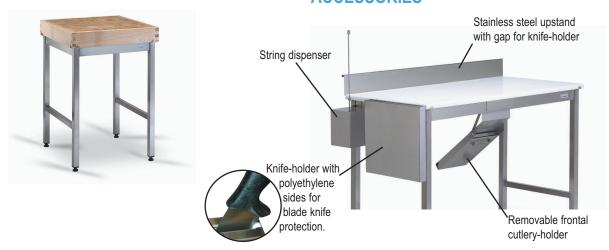

stainless steel: legs 35 x 35 mm
  with cross reinforcement bars and high level belt 60 x 30 mm.
- High density polyethylene plate HD 500, thickness 25 mm, white.
  (Others colours available on request).



## **ERGONOMY**

Tables easily adaptables thanks to their conception and proposed options :

- Tables height 900 mm with adjustment jacks and non-slip rubber pads.
- The tables can be supplied with 4 wheels diameter 125 mm, including 2 with brakes, to eases the cleaning of the room at the end of the day.





## **HYGIENE**

No corners thanks to the conception, choice of materials and manufacturing process:

- smooth surfaces without asperities nor nooks
- legs with jacks with no visible thread.
- removable top and accessories
- "NF Hygiène Alimentaire" certificate

## **ACCESSORIES**