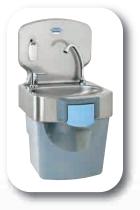

## **TS 2000N WASH BASIN**

Tournus Equipement is developing its TS 2000N wash basin range with several new features.

Comes in 2 versions :

## WITH ELECTRONIC CONTROL

Infra red detection cell. Robust and reliable French-made tap.

KNEE-OPERATED

Push button positioned on front panel.

This recess allows straightforward installation of the wash basin, regardless of the room taken up by the water inlet and evacuation pipes.

| TS 2000N knee-operated:                                       | Ref.    | Overall dim.<br>I x W x h (mm) |
|---------------------------------------------------------------|---------|--------------------------------|
| TS 2000N with bin and nail brush                              | 806 321 | 400 x 440 x 755                |
| TS 2000N with bin and nail brush<br>+ soap dispenser (500 ml) | 806 322 | 400 x 440 x 755                |
| TS 2000N with bin and nail brush<br>+ soap dispenser pump     | 806 324 | 400 x 440 x 755                |
| Soap dispenser 500 ml                                         | 230 469 | 95 x 95 x 165                  |
| Electronic soap dispenser 1250 ml                             | 230 470 | 100 x 125 x 190                |