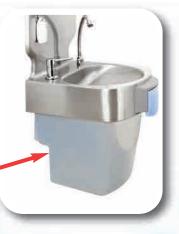

Easier Installation

Thanks to the fixing strip at the rear of the splash back. Fitters simply fit the wash basin on the strip previously fixed to the wall with 3 screws. The tap can be assembled either before or after the bowl is installed.