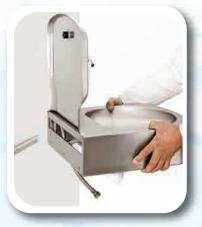

## WITH ELECTRONIC CONTROL

Infra red detection cell. Robust and reliable French-made tap.

KNEE-OPERATED

Push button positioned on front panel.

This recess allows straightforward installation of the wash basin, regardless of the room taken up by the water inlet and evacuation pipes.