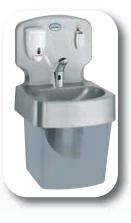

## **TS 2000N WASH BASIN**

Tournus Equipement is developing its TS 2000N wash basin range with several new features.

Comes in 2 versions :

## WITH ELECTRONIC CONTROL

Infra red detection cell. Robust and reliable French-made tap.

KNEE-OPERATED

Push button positioned on front panel.

This recess allows straightforward installation of the wash basin, regardless of the room taken up by the water inlet and evacuation pipes.

| TS 2000N with electronic control :                                       | Ref.    | Overall dim.<br>I x W x h (mm) |
|--------------------------------------------------------------------------|---------|--------------------------------|
| TS 2000N with bin and nail brush                                         | 806 301 | 400 x 400 x 755                |
| TS 2000N with bin and nail brush<br>+ soap dispenser (500 ml)            | 806 302 | 400 x 400 x 755                |
| TS 2000N with bin and nail brush<br>+ electronic soap dispenser(1250 ml) | 806 303 | 400 x 400 x 755                |
| TS 2000N with bin and nail brush<br>+ soap dispenser pump                | 806 304 | 400 x 400 x 755                |